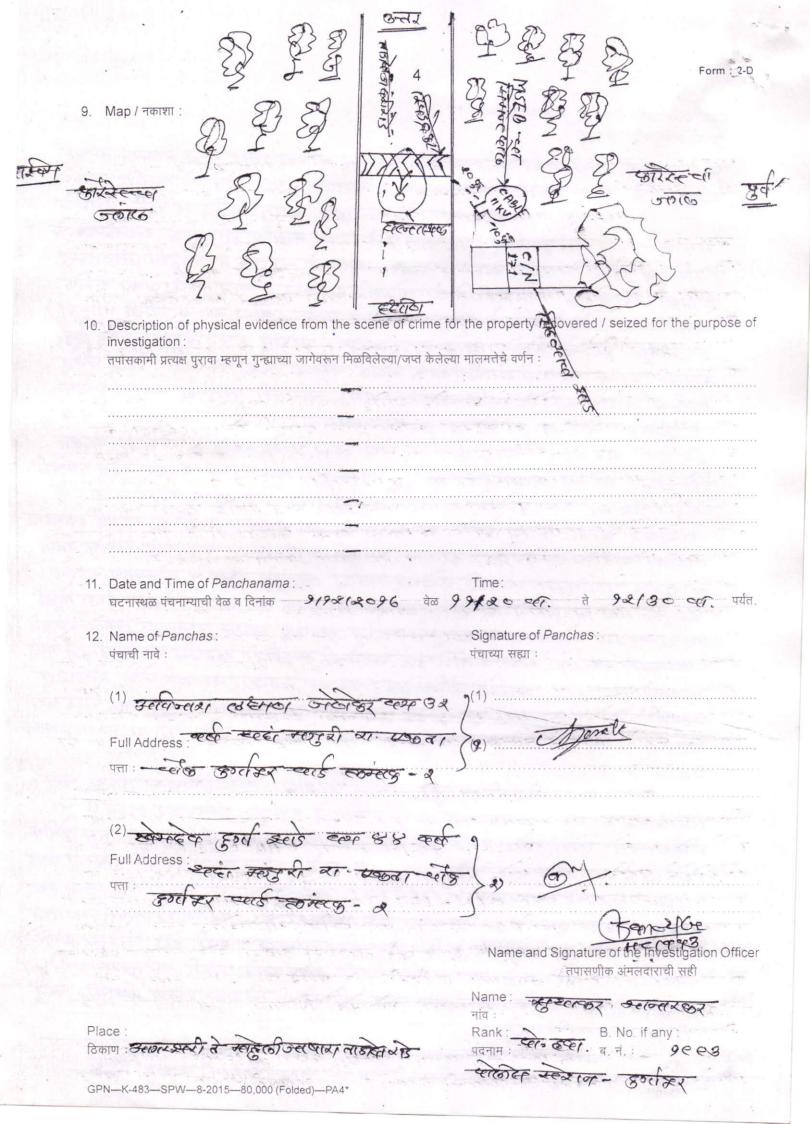

सविनय सादर आहे की पो. स्टे. दुर्गापुर येथील मर्ग क्र.२९/२०१७ कलम १७४ जा. फौ. चे कागदपत्र आम्हास पुढील तपास कामी आपले आदेशान्वये प्राप्त झाले सदर मर्गचे कागद पत्राची पड़ताळनी के असता असे निष्पन्न झाले की दिनांक १६/१०/२०१७ रोजी सायंकाळी ७/३० वा. दरम्याण नामे रिवेंद्र नानाजी पोरगंधे व्य ३० वर्ष धंदा मजुरी रा. एकता चौक दुर्गापुर वार्ड क्र.३ यांनी आपले बाजाज डिस्कव्हर मो. सा. क्र. MH 34-AN -5507 वर आपले आजोबा नामे लक्ष्मणराव उषाजी पेगडपल्लीवार वय ६२ वर्ष रा. एकता चौक दुर्गापुर वार्ड क्र. ३ यास डब्बल सिट बसवुन मौजा भामडेळ येथे नातेवाहीकाकडे ख़िश्चन धर्माचा (प्रार्थना) कार्यक्रम असल्याने जात असताना आगरझरी ते मोहुर्ली गावाचे मधात ताडोबा जंगलात रोडवरील स्पिड ब्रेकरवरुन गाडी स्लिप झाल्याने हे दोघेही गाडीवरुन बाली रोडवर पडले त्यात मां बसणारा नामे लक्ष्मणराव उषाजी पेगडपल्लीवार यांचे डोक्याला जबर मार लागुन दुख: वाली त्याचा औषध उपचार सामान्य रुग्णालय चंद्रपुर, काईष्ट हाँस्पीटल चंद्रपुर, न्युरान हाँस्पीटल नागपुर, दत्तामेघे सावंगी, कस्तुरबा हाँस्पीटल सेवाग्राम वर्धा येथे केला असता लक्ष्मणराव उषाजी पेगडपल्लीवार हा दिनांक २४/११/२०१७ रोजी दुपारी १/२० वा. उपचार दरम्याण मरन पावला.

सदर मर्गचा तपास आम्ही पो. हवा. सुधाकर भानारकर ब. नं. १९९३ पो. स्टे. दुर्गापुर नी केला असता तपासात घटनास्थळ पंचनामा करुन मृतक यांचे मुले १) शैलेश लक्षमणराव पेगडपल्लीवार वय ४० वर्ष २) प्रदिप लक्षमणराव पेगडपल्लीवार वय ३८ वर्ष दोन्ही रा. एकता चौक दुर्गापुर वार्ड क्र. २ यांचे बयाण नोंदविले असता तपासात असे निष्पन्न हों की रविंद्र नानाजी पोरगंधे वय ३० वर्ष धंदा मजुरी रा. एकता चौक दुर्गापुर वार्ड क्र.३ यांनी आपली वरील नमुद मोटा सायकलने मृतक यास मागे बसवुन मौजा भामडेळी येथे कार्यक्रमास जात असता आगरझरी ते मोहुर्ली गावाचे मधात ताडोब जंगलात रोडवरील स्पिड ब्रेकरवरुन गाडी स्लिप झाल्याने मृतक हा खाली रोडवर पडला त्यामुळे मृतकचे डोक्याला जव मार लागुन दुख:पत झाली अपघातात झालेल्या दुख:पती मुळेच मृतक हा उपचारा दरम्याण मरन पावला आहे